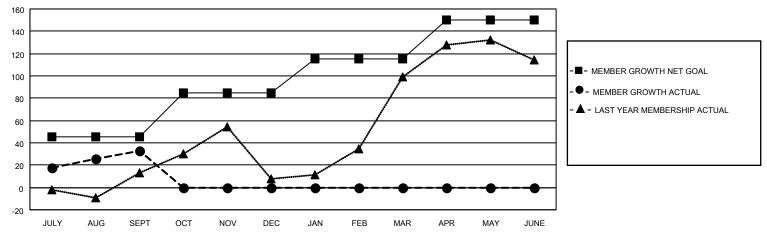

## GOALS AND ACTUAL MEMBERS CUMULATIVE

| DROPPED CLUBS: 0 |    | 16 CLUBS OF 27 ADDED 1 OR<br>MORE NEW MEMBERS | GENDER DISTRIBUTION                |              |  |
|------------------|----|-----------------------------------------------|------------------------------------|--------------|--|
|                  |    | WORE NEW WEINBERS                             | MALE                               | 470 (66.86%) |  |
|                  |    |                                               | FEMALE                             | 233 (33.14%) |  |
| DROPPED MEMBERS  |    |                                               | NON BINARY                         | 0 (0.00%)    |  |
|                  |    |                                               | PREFER NOT TO ANSWER 0 (0.00%)     |              |  |
| DECEASED         | 1  |                                               |                                    | ,            |  |
| CLUB CANCELLED   | 0  | CLICK HERE FOR CUMULATIVE                     | TOTAL FAMILY UNIT MEMBERS          | 112          |  |
| OTHER            | 11 | MEMBERSHIP DATA                               |                                    |              |  |
| TOTAL            | 12 |                                               | FAMILY MEMBERS PAYING HALF DUES 59 |              |  |
|                  |    |                                               |                                    |              |  |

## MONTHLY MEMBERSHIP PROGRESS REPORT

LOCATION MALAWI District 412 B Results as of: 9/30/2022

| Clubs                 |               |           |               | Members               |                        |                         |                                                    |
|-----------------------|---------------|-----------|---------------|-----------------------|------------------------|-------------------------|----------------------------------------------------|
| RESULTS FOR 2022-2023 |               |           |               | RESULTS FOR 2022-2023 |                        |                         |                                                    |
| QUARTER               | NEW CLUB GOAL | NEW CLUBS | DROPPED CLUBS | QUARTER MEME          | BER GROWTH NET<br>GOAL | MEMBER GROWTH<br>ACTUAL | DROPPED<br>MEMBERS ACTUAL<br>(including transfers) |
| JULY/AUG/SEPT         | 2             | 0         | 0             | JULY/AUG/SEPT         | 45                     | 61                      | 12                                                 |
| OCT/NOV/DEC           | 1             | 0         | 0             | OCT/NOV/DEC           | 40                     | 0                       | 0                                                  |
| JAN/FEB/MAR           | 1             | 0         | 0             | JAN/FEB/MAR           | 30                     | 0                       | 0                                                  |
| APR/MAY/JUNE          | 1             | 0         | 0             | APR/MAY/JUNE          | 35                     | 0                       | 0                                                  |