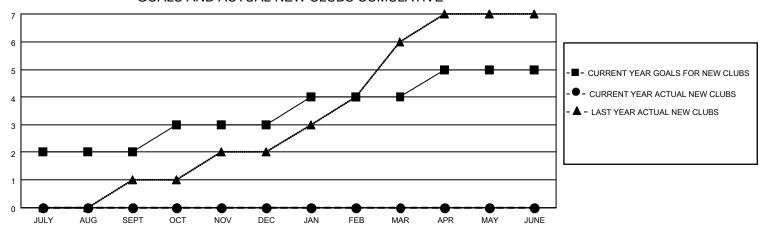

## GOALS AND ACTUAL NEW CLUBS CUMULATIVE

## MONTHLY MEMBERSHIP PROGRESS REPORT

LOCATION MALAWI District 412 B Results as of: 9/30/2022

| Clubs                 |               |           |               | Members               |                        |                         |                                                    |
|-----------------------|---------------|-----------|---------------|-----------------------|------------------------|-------------------------|----------------------------------------------------|
| RESULTS FOR 2022-2023 |               |           |               | RESULTS FOR 2022-2023 |                        |                         |                                                    |
| QUARTER               | NEW CLUB GOAL | NEW CLUBS | DROPPED CLUBS | QUARTER MEME          | BER GROWTH NET<br>GOAL | MEMBER GROWTH<br>ACTUAL | DROPPED<br>MEMBERS ACTUAL<br>(including transfers) |
| JULY/AUG/SEPT         | 2             | 0         | 0             | JULY/AUG/SEPT         | 45                     | 61                      | 12                                                 |
| OCT/NOV/DEC           | 1             | 0         | 0             | OCT/NOV/DEC           | 40                     | 0                       | 0                                                  |
| JAN/FEB/MAR           | 1             | 0         | 0             | JAN/FEB/MAR           | 30                     | 0                       | 0                                                  |
| APR/MAY/JUNE          | 1             | 0         | 0             | APR/MAY/JUNE          | 35                     | 0                       | 0                                                  |